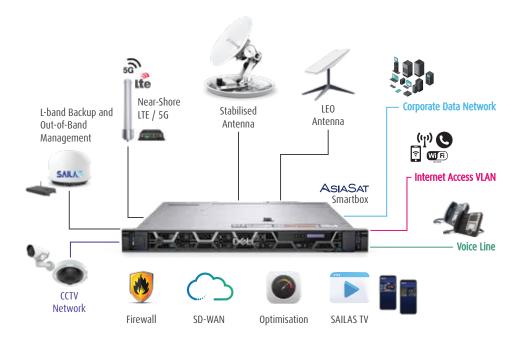

AsiaSat provides end-to-end managed service SAILAS for a diverse range of maritime segments. SAILAS services are available across our global network coverage, including managed hub, terrestrial connectivity, professional engineering support and system integration, with multi-orbit solution, service plans, antenna bundle packages and value-added services customised to serve maritime operations, crews and passengers at affordable price.

### Resilient & Secure Connectivity

- Multi-Orbit Solution: Support near shore 4G/5G,
  L-band backup and link layer auto switchover
- Antenna Bundle Packages: High-performance maritime antennas with purchase or lease option available
- High level of service quality and connectivity solution: Data, video, voice, TV streaming, vessel tracking, IoT and other service applications
- SAILAS TV App: Live TV news and entertainment bundled over IP broadcast. No bandwidth consumption to data service plans
- Customised Service Plans: Usual general quota plan to unlimited usage
- OBM solution: Flexible SD-WAN solution and remote access

## Total Managed Service