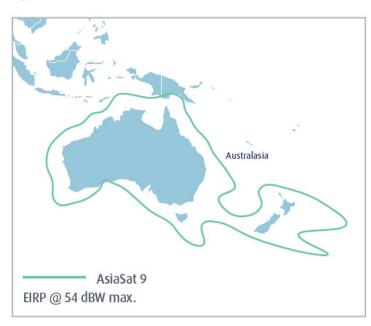

| In Orbit<br>Satellite | Nominal<br>Orbital<br>Location | Launch<br>Date | C-band Coverage                                     | Ku-band Coverage                                            |
|-----------------------|--------------------------------|----------------|-----------------------------------------------------|-------------------------------------------------------------|
| AsiaSat 5             | 100.5°E                        | 2009           | Asia, Middle East, Central Asia and Australasia     | East Asia   South Asia   Steerable Beam                     |
| AsiaSat 6             | 120°E                          | 2014           | Asia, Australasia, Central Asia and Pacific Islands | -                                                           |
| AsiaSat 7             | 105.5°E                        | 2011           | Asia, Middle East, Central Asia and Australasia     | East Asia   South Asia   Steerable Beam                     |
| AsiaSat 8             | 4°W                            | 2014           | -                                                   | Fully leased                                                |
| AsiaSat 9             | 122°E                          | 2017           | Asia, Middle East, Central Asia and Australasia     | Australasia   East Asia   Indonesia  <br>Mongolia   Myanmar |