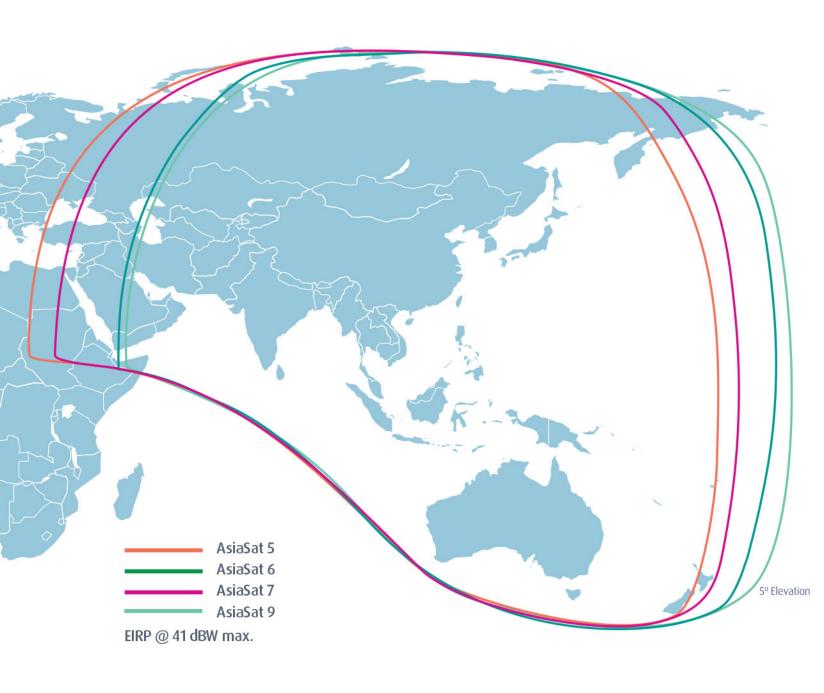

## World-Class Satellite Fleet

AsiaSat's region-wide
C-band coverage and high-powered
Ku-band beams offer unrivalled landmass
access to two-thirds of the world's population

Wide C-band Coverage with In-orbit Backup Compatibility

| In Orbit<br>Satellite | Nominal<br>Orbital<br>Location | Launch<br>Date | C-band Coverage                                     | Ku-band Coverage                                            |
|-----------------------|--------------------------------|----------------|-----------------------------------------------------|-------------------------------------------------------------|
| AsiaSat 5             | 100.5°E                        | 2009           | Asia, Middle East, Central Asia and Australasia     | East Asia   South Asia   Steerable Beam                     |
| AsiaSat 6             | 120°E                          | 2014           | Asia, Australasia, Central Asia and Pacific Islands | -                                                           |
| AsiaSat 7             | 105.5°E                        | 2011           | Asia, Middle East, Central Asia and Australasia     | East Asia   South Asia   Steerable Beam                     |
| AsiaSat 8             | 4°W                            | 2014           | -                                                   | Fully leased                                                |
| AsiaSat 9             | 122°E                          | 2017           | Asia, Middle East, Central Asia and Australasia     | Australasia   East Asia   Indonesia  <br>Mongolia   Myanmar |