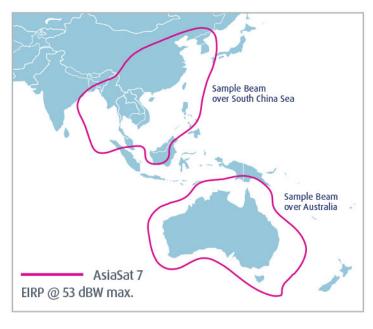

| In Orbit<br>Satellite | Nominal<br>Orbital<br>Location | Launch<br>Date | C-band Coverage                                     | Ku-band Coverage                                            |
|-----------------------|--------------------------------|----------------|-----------------------------------------------------|-------------------------------------------------------------|
| AsiaSat 5             | 100.5°E                        | 2009           | Asia, Middle East, Central Asia and Australasia     | East Asia   South Asia   Steerable Beam                     |
| AsiaSat 6             | 120°E                          | 2014           | Asia, Australasia, Central Asia and Pacific Islands | -                                                           |
| AsiaSat 7             | 105.5°E                        | 2011           | Asia, Middle East, Central Asia and Australasia     | East Asia   South Asia   Steerable Beam                     |
| AsiaSat 8             | 4°W                            | 2014           | -                                                   | Fully leased                                                |
| AsiaSat 9             | 122°E                          | 2017           | Asia, Middle East, Central Asia and Australasia     | Australasia   East Asia   Indonesia  <br>Mongolia   Myanmar |