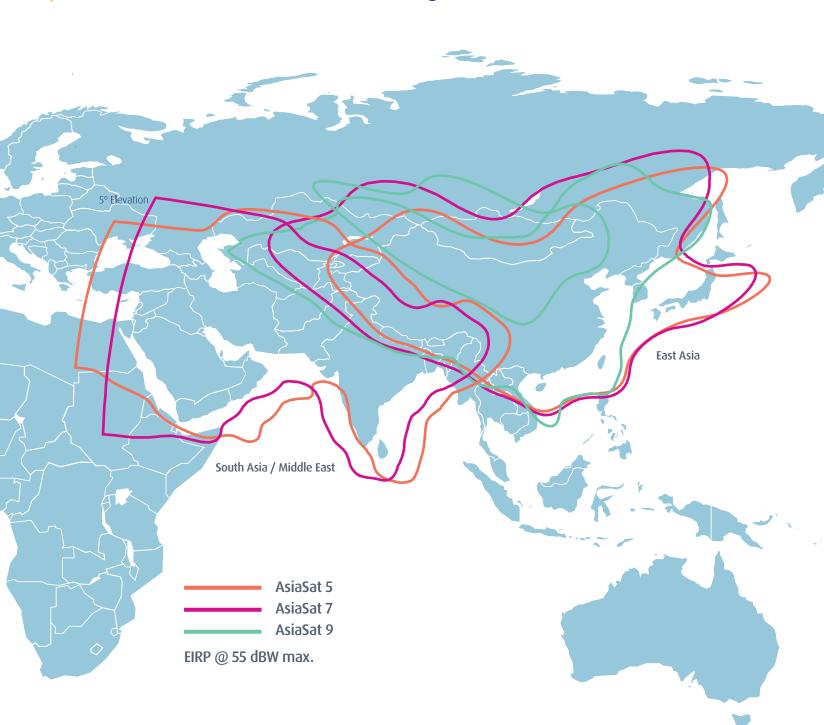

## > Focused Ku-band Beams Delivering Power and Performance

# World-Class Satellite Fleet

AsiaSat's customised and steerable spot beams serve to meet customers' specific business needs

> Focused Ku-band Beams Delivering Power and Performance

> High-powered Ku-band Steerable Beams Offering Flexible Coverage