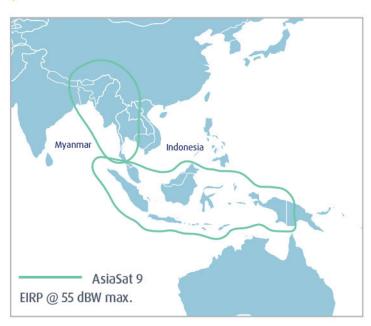

| In Orbit<br>Satellite | Nominal<br>Orbital<br>Location | Launch<br>Date | C-band Coverage                                     | Ku-band Coverage                                            |
|-----------------------|--------------------------------|----------------|-----------------------------------------------------|-------------------------------------------------------------|
| AsiaSat 5             | 100.5°E                        | 2009           | Asia, Middle East, Central Asia and Australasia     | East Asia   South Asia   Steerable Beam                     |
| AsiaSat 6             | 120°E                          | 2014           | Asia, Australasia, Central Asia and Pacific Islands | -                                                           |
| AsiaSat 7             | 105.5°E                        | 2011           | Asia, Middle East, Central Asia and Australasia     | East Asia   South Asia   Steerable Beam                     |
| AsiaSat 8             | 4°W                            | 2014           | -                                                   | Fully leased                                                |
| AsiaSat 9             | 122°E                          | 2017           | Asia, Middle East, Central Asia and Australasia     | Australasia   East Asia   Indonesia  <br>Mongolia   Myanmar |