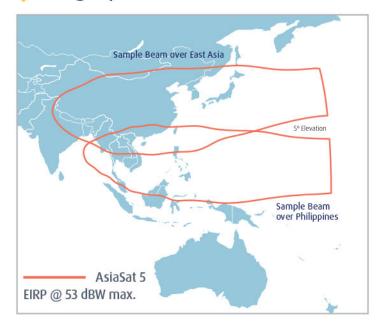

| In Orbit<br>Satellite | Nominal<br>Orbital<br>Location | Launch<br>Date | C-band Coverage                                     | Ku-band Coverage                                            |
|-----------------------|--------------------------------|----------------|-----------------------------------------------------|-------------------------------------------------------------|
| AsiaSat 5             | 100.5°E                        | 2009           | Asia, Middle East, Central Asia and Australasia     | East Asia   South Asia   Steerable Beam                     |
| AsiaSat 6             | 120°E                          | 2014           | Asia, Australasia, Central Asia and Pacific Islands | -                                                           |
| AsiaSat 7             | 105.5°E                        | 2011           | Asia, Middle East, Central Asia and Australasia     | East Asia   South Asia   Steerable Beam                     |
| AsiaSat 8             | 4°W                            | 2014           | -                                                   | Fully leased                                                |
| AsiaSat 9             | 122°E                          | 2017           | Asia, Middle East, Central Asia and Australasia     | Australasia   East Asia   Indonesia  <br>Mongolia   Myanmar |